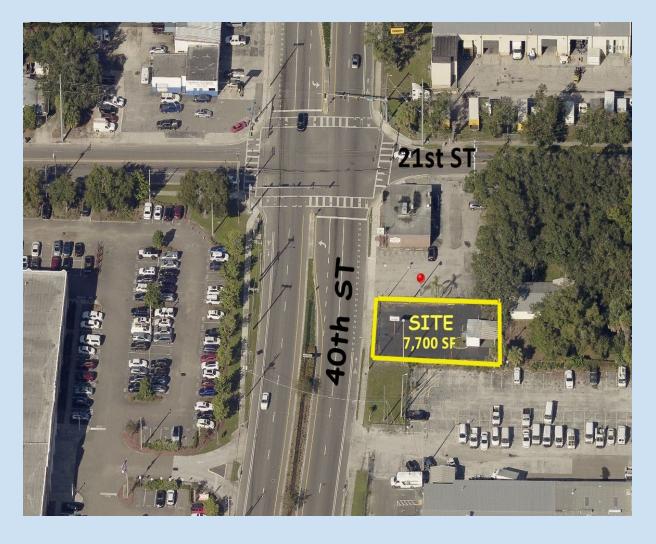

### Close up aerial view - 7,700 SF site

### **Property Highlights**

- 7,700 SF pad available for ground lease
- Zoned CI-commercial, which allows for retail, commercial, & coffee user
- 63'+/- of frontage on N 40th St
- Signalized corner of N 40th St and 21st St
- N 40th St is a main north/south arterial road
- Utilities available at site
- · Access to water and sewer onsite
- Approximately 1 mile from I-4 access
- Opportunity for retail, commercial, coffee users
- Strong industrial/office corridor