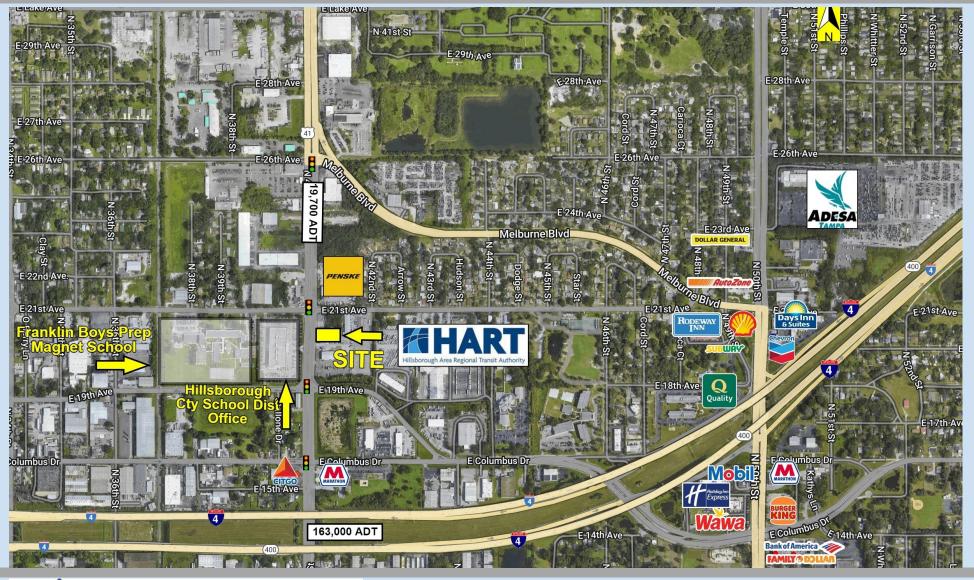

### **Property Highlights**

- 7,700 SF pad available for ground lease
- Zoned CI-commercial, which allows for retail, commercial, & coffee user
- 63'+/- of frontage on N 40th St
- Signalized corner of N 40th St and 21st St
- N 40th St is a main north/south arterial road
- Utilities available at site
- · Access to water and sewer onsite
- Approximately 1 mile from I-4 access
- Opportunity for retail, commercial, coffee users
- Strong industrial/office corridor

## Area Highlights

- Major Tampa industrial/office corridor
- Hillsborough County School District Office: 2920 N 40th St, Tampa (adjacent to site)
   200+ fulltime employees and ongoing instructional events for all Hillsborough County School employees.
- Hillsborough Area Regional Transit Operations Facility: 4305 E 21st St, Tampa (adjacent to site) 19 ac facility with over 500 employees. Provides public transportation for Hillsborough County, Florida.
- **Franklin Boys Preparatory Magnet School**: 3915 E 21st St, Tampa (less than a 1/4 mile from site) Grades 6-8 all boys magnet school with over 400 students and staff.
- ADESA Car Auction: 3225 North 50th St Tampa (less than 1 mile from site)
   Weekly car auctions for registered dealers, brokers and corporate and government fleet needs.

### **Traffic Count**

North 40th Street 19,700 ADT