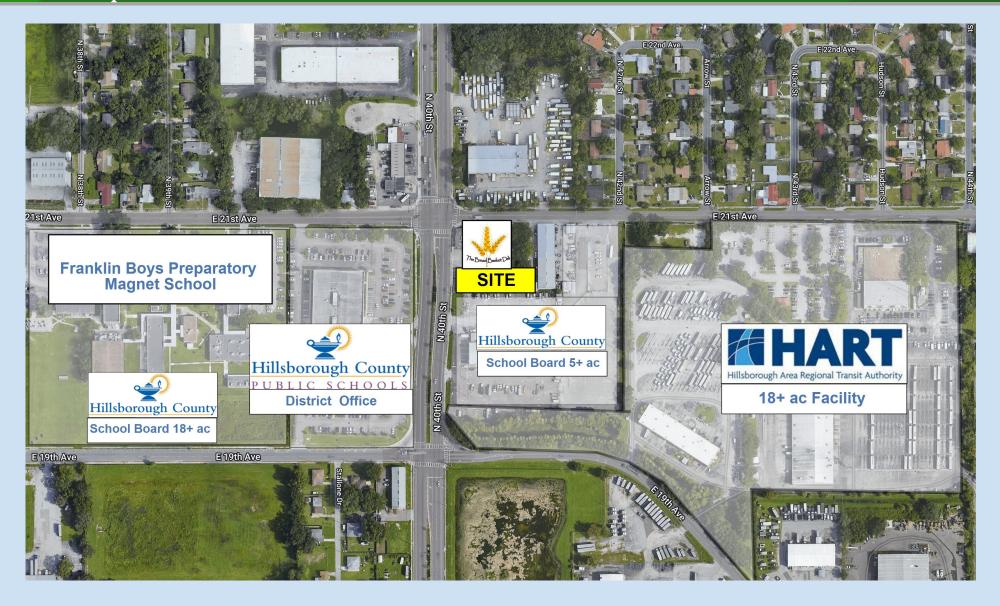

## Area Highlights

- Major Tampa industrial/office corridor
- Hillsborough County School District Office: 2920 N 40th St, Tampa (adjacent to site)
   200+ fulltime employees and ongoing instructional events for all Hillsborough County School employees.
- Hillsborough Area Regional Transit Operations Facility: 4305 E 21st St, Tampa (adjacent to site) 19 ac facility with over 500 employees. Provides public transportation for Hillsborough County, Florida.
- **Franklin Boys Preparatory Magnet School**: 3915 E 21st St, Tampa (less than a 1/4 mile from site) Grades 6-8 all boys magnet school with over 400 students and staff.
- ADESA Car Auction: 3225 North 50th St Tampa (less than 1 mile from site)
   Weekly car auctions for registered dealers, brokers and corporate and government fleet needs.